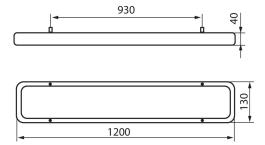

Fixture lighting direction: up and down

Length [mm]: 1200 Width [mm]: 130 Height [mm]: 40 Wire length [m]: 1.5