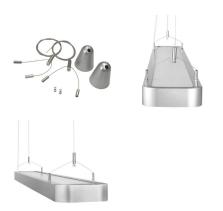

#### **ADDITIONAL INFORMATION:**

• easy installation of the light fixture to the ceiling using the cords supplied