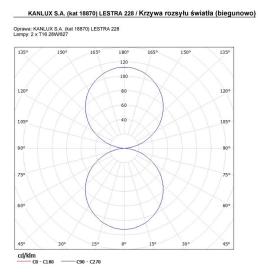

## **18870** LESTRA 228-SR

Linear light fitting

5905339188700

Kanlux LESTRA linear luminaires, due to their aesthetic design, are a perfect choice for large facilities where the appearance of lighting luminaire matters. The luminaire is mounted to the ceiling with the attached cords.

#### TECHNICAL DATA:

Rated voltage [V]: 220-240 AC Rated frequency [Hz]: 50/60 Maximum power [W]: 2 x 28

Class of protection against electric shock: |

Lampshade material: PMMA

**Light source**: T5

Colour temperature [K]: 4000