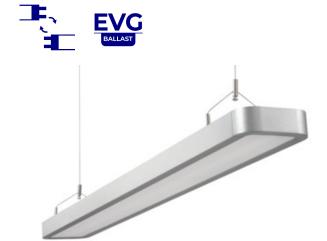

## **18870** LESTRA 228-SR

Linear light fitting

5905339188700

Kanlux LESTRA linear luminaires, due to their aesthetic design, are a perfect choice for large facilities where the appearance of lighting luminaire matters. The luminaire is mounted to the ceiling with the attached cords.

#### **GENERAL DATA:**

Colour: silver

Place of assembly: for suspension on the ceiling

Place of application: Indoors

Minimum distance from the illuminated object: 0,5m

**Replaceable light source**: yes **Light source included**: yes

Fixture lighting direction: up and down

Length [mm]: 1200 Width [mm]: 130 Height [mm]: 40 Wire length [m]: 1.5